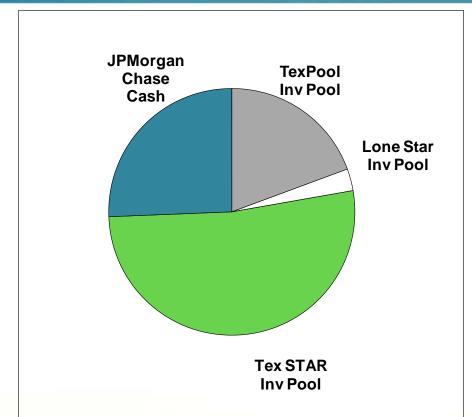

# MONTHLY INVESTMENT REPORT (unaudited) HCDE Portfolio by Investment Type at August 31, 2014 \$25,602,179

| HCDE                         |               |            |  |  |  |
|------------------------------|---------------|------------|--|--|--|
| INVESTMENT TYPE              | AMT INVESTED  | % OF TOTAL |  |  |  |
| Bank Money Market Fund Sweep | 2,561,581     | 10%        |  |  |  |
| Investment Pools             | \$ 23,040,598 | 90%        |  |  |  |