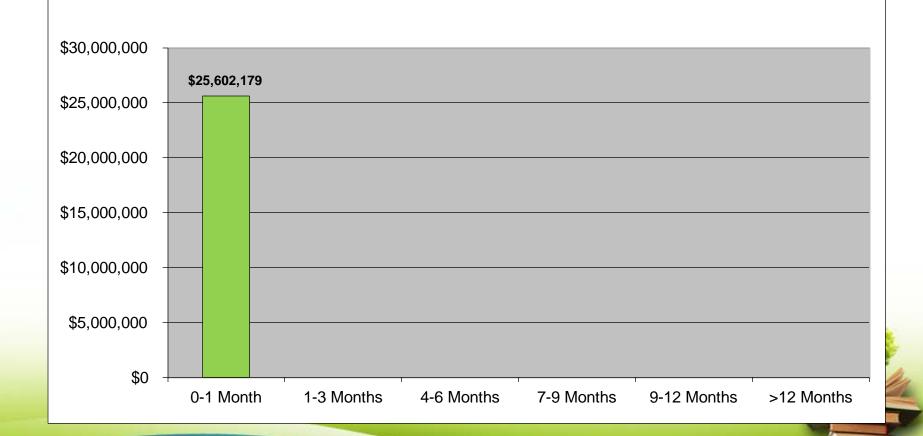

#### HARRIS COUNTY DEPARTMENT OF EDUCATION

General Fund Portfolio by Maturity Dates \$25,602,179 As of August 31, 2014