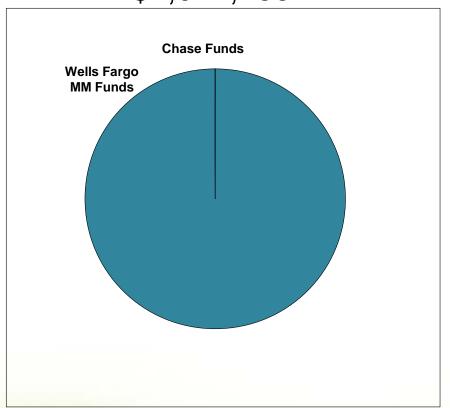

## MONTHLY INVESTMENT REPORT (unaudited) HCDE Portfolio by Investment Type at August 31, 2014

\$1,021,733

| HCDE PFC                     |                 |            |  |  |  |
|------------------------------|-----------------|------------|--|--|--|
| INVESTMENT TYPE              | AMT<br>INVESTED | % OF TOTAL |  |  |  |
| Bank Money Market Fund Sweep | \$1,021,733     | 100%       |  |  |  |